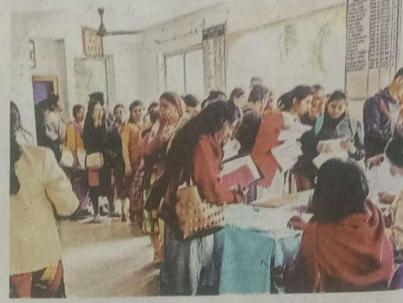

### CAMPUS SELECTION CONDUCTED IN BHILAI MAITRI COLLEGE

Bhilai Maitri College conducted campus Placement activity for the Alumni and final year B.Ed students on 03/03/19. Reputed schools of Chhattisgarh i.e..D.P.S Rajnandgaon, Sanskar Public school Aalamori, Maitri Vidya Niketan school Risali, Saraswati Gyan Mandir Camp-2, Abhyuday school Kawardha, Deepshikha School Utai, Maitri Vidya Niketan Patan, Deeksha Public School Umarpoti, Dream India Public school Durg, Deepshikha School Utai, conducted interview for the post of PRT/TGT/PGT in which B.Ed trainees from different colleges of Education appeared in the interviews. In this Placement activity around 168 B.Ed trainees from various reputed training college of Education participated in the campus drive in which 77 students were selected.

# CAMPUS SELECTION CONDUCTED IN BHILAI MAITRI COLLEGE

Bhilai Maitri College conducted Campus Selection Program for the Alumni and final year B.Ed. students on 09/02/2020. Reputed schools of Chhattisgarh i.e... D.P.S., Rajnandgaon; Sanskar Public School, Aamalori; Saraswati Gyan Mandir, Bhilai-3; Uday Higher Secondary School, Chawani; Shraddha Montesori, Khursipar Bhilai; Prism School, Mahakakala Utai; Blaze Academy, Balod; Shanti Vidya Niketan School, Dundera, Bhilai; conducted interviews for the post of PRT/TGT/PGT in which B.Ed. trainees from different colleges of Education appeared in the interviews. In this placement activity around 275 B.Ed. trainees and alumnis from various reputed training colleges of education participated and 105 trainee teachers were selected by different Schools.

उपरणिटी, ड्रीम इंडिया पब्लिक स्कूल दुर्ग, दीपशिखा स्कूल उतई ने बीएड प्राणक्षार्थियों का साक्षात्कार लिया. ओपन केम्पस कार्यक्रम में विभिन्न बीएड महाविद्यालयों के भृतपूर्व एवं अंतिम वर्ष के 168 विद्यार्थियों ने साक्षात्कार दिए जिसमें से 77 विद्यार्थियों का चयन किया गया. Campus selection conducted in Bhilai Maitri College

Education appeared in the interviews. In this placement activity around 275 B Ed trainees and alumnus from various reputed training colleges of education participated and 105 trainee teachers were selected by different Schools.