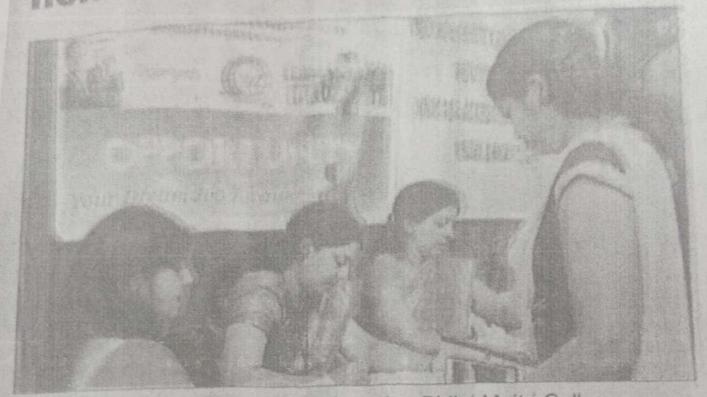

## विज्ञप्ति

भिलाई मैत्री कॉलेज द्वारा 19/02/2017 को केम्पस सलेक्शन कार्यक्रम का आयोजन किया गया। जिसके लिये छत्तीसगढ़ राज्य के विमिन्न विद्यालयों दिल्ली पब्लिक स्कूल, राजनादगाँव, संस्कार पब्लिक स्कूल,पाटन, प्रिज्म स्कूल ऑफ एज्केशन,महाकाखुर्द, ब्लेज ऐकेडमी, बालोद, ताराचंद स्कूल, राजिम, सांकेत स्कूल गोंदिया. जे.बी. इन्टरनेशनल. गोंदिया के प्राचार्यों एवं शिक्षकगणों द्वारा मिलाई मैत्री कॉलेज के साथ-साथ विभिन्न महाविद्यालयों जैसे कल्याण पी.जी. कॉलेज, सेंटथामस कॉलेज, श्री शंकराचार्य कॉलेज, अग्रसेन कॉलेज, राजेन्द्र प्रसाद कॉलेज, श्री रवरूपानन्द कॉलेज, महिला महाविद्यालय और शिवा कॉलेज से आये बी.एड. रशिक्षार्थियों ने साक्षात्कार में भाग लिये। ओपन कैंपस सलेक्शन में लगमग 129 वेद्यार्थियों ने भाग लिये। भिलाई मैत्री कॉलेज द्वारा प्रत्येक वर्ष कैम्पस साक्षात्कार गयोजित किये जाते है, जिसके तहत विद्यार्थियों को रोजगार के अवसर प्रदान किये गते हैं। विभिन्न स्कूलों से आये प्राचार्यों ने सफलता पूर्वक कार्यक्रम के आयोजन तु कॉलेज की सराहना की। भिलाई मैत्री कॉलेज के ओपन कैम्पस चयन के ायोजन के लिये मेका अध्यक्षा श्रीमती राजम सुधाकरन, प्रबंधक एवं प्राचार्या ने र्यक्रम की सराहना की। कार्यक्रम के सदस्य श्रीमती तोमेश्वरी बन्छौर, डॉ. प्रभा र कुरूप, डॉ. बीना सजीव एवं श्री लखन बोहने ने कार्यक्रम को सफल बनाया।

### CAMPUS SELECTION CONDUCTED IN BHILAI MAITRI COLLEGE

Bhilai Maitri College conducted campus Placement activity for the Alumni and final year B.Ed students on 03/03/19. Reputed schools of Chhattisgarh i.e..D.P.S Rajnandgaon, Sanskar Public school Aalamori, Maitri Vidya Niketan school Risali, Saraswati Gyan Mandir Camp-2, Abhyuday school Kawardha, Deepshikha School Utai, Maitri Vidya Niketan Patan, Deeksha Public School Umarpoti, Dream India Public school Durg, Deepshikha School Utai, conducted interview for the post of PRT/TGT/PGT in which B.Ed trainees from different colleges of Education appeared in the interviews. In this Placement activity around 168 B.Ed trainees from various reputed training college of Education participated in the campus drive in which 77 students were selected.

# CAMPUS SELECTION CONDUCTED IN BHILAI MAITRI COLLEGE

Bhilai Maitri College conducted Campus Selection Program for the Alumni and final year B.Ed. students on 09/02/2020. Reputed schools of Chhattisgarh i.e... D.P.S., Rajnandgaon; Sanskar Public School, Aamalori; Saraswati Gyan Mandir, Bhilai-3; Uday Higher Secondary School, Chawani; Shraddha Montesori, Khursipar Bhilai; Prism School, Mahakakala Utai; Blaze Academy, Balod; Shanti Vidya Niketan School, Dundera, Bhilai; conducted interviews for the post of PRT/TGT/PGT in which B.Ed. trainees from different colleges of Education appeared in the interviews. In this placement activity around 275 B.Ed. trainees and alumnis from various reputed training colleges of education participated and 105 trainee teachers were selected by different Schools.