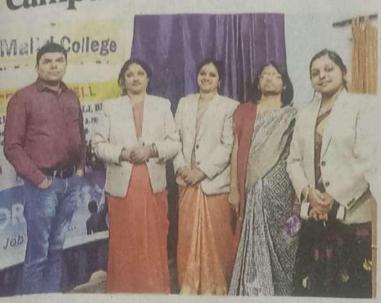

The President of MECA Mrs.Rajam Sudhakaran and the directors Mrs.Sajitha Thambi, Mr.S Sajeev, Mr. S Sajan and Principal (Bhilai Maitri College) Dr.Surekha Vinod Patil congratulated the Placement cell members Dr.Prabha Kurup (Incharge), Mrs.Tomeshwari Banchhor, Mr.Lakhan Bohane, Dr.Shampa Goswami, for effectively organizing Campus Selection at Bhilai Maitri College.

The President of MECA, Mrs. Rajam Sudhakaran and the Directors of MECA Mrs. Sajitha Thambi, Mr. S. Sajeev, Mr. S. Sajan and Principal of Bhilai Maitri College, Dr. Surekha Vinod Patil congratulated the Placement cell members Dr. Shalini Verma (In-charge of Placement Cell), Dr. Shampa Goswami, Mrs. Swapna Anil, Mr. Lakhan Bohane for effectively organizing Campus Selection at Bhilai Maiti College.

in the interview.

177 B Ed students of different education colleges participated in the drive and of them 77 students were selected and landed ajob of tseacher in above schools.

The President of MECA, Rajam Sudhakaran and directors, Sajitha Thambi, S Sajeev, S Sajan and principal of Bhilai Maitri College, Dr. Surekha Vinod Patil congratulated the placement cell members. Dr. Prabha Kurap and others for conducting placement drive in a successful as will as planned manner.

The President of MECA Rajam Sudhakaran and the Directors of MECA Sajitha Thambi, S Sajeev, S Sajan and Principal Bhilai Maitri College, L Surekha Vinod Patil cor gratulated the Placemen cell members Dr Shalir (In-Charge Verma I Cell), Placement Goswam Shampa Swapna Anil, Lakha Bohane for effectively o Campu ganising \* Selection at Bhilai Mait College.